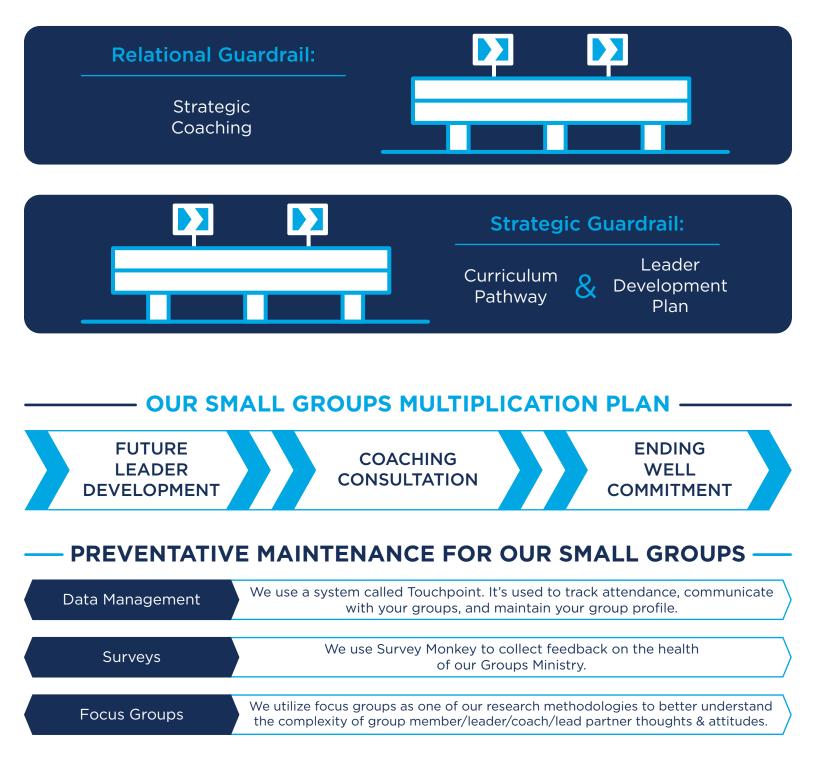

for<br>LGBTQ+                                        | Varies                      | Free             | No           | Biblical<br>Community      | Low                   |
| D-Groups                                                            | 1 <mark>-</mark> 2<br>years | Varies           | No           | Individual<br>Discipleship | High                  |
| Small Groups                                                        | Ongoing                     | Free             | No           | Biblical<br>Community      | Moderate              |
| Women's Bible Study                                                 | 6-10<br>weeks               | Varies           | Yes          | Biblical<br>Community      | Low                   |





Small Groups



# **OUR SMALL GROUPS SUPPORT SYSTEM**